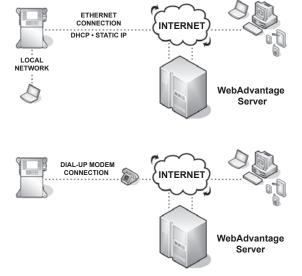

#### Options to interface your MegaTron with the WebAdvantage service:

#### **Direct Network Connection**

The H communications option consists of a network interface card allowing access to a TCP/ IP enabled network. It supports DHCP and static networks via on screen configurable options and can access the internet.

#### **Cellular Router Connection**

Solid Blend has external cellular routers and data plans available to connect units with the H option to the internet via cellular networks.