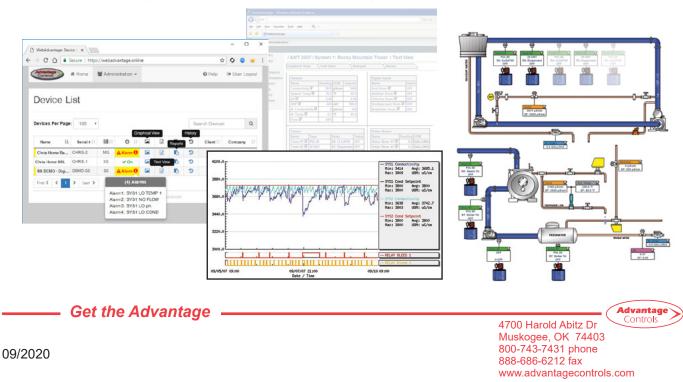

Web Advantage uses web based communications with the newest, most reliable and secure server technology for connection, control and history management.

An exclusive summary view lets you check the status of all your connected MegaTrons on one screen. Email alerts from the server ensure that users are kept informed of any alarm conditions, including disconnection and power loss encountered by remote MegaTrons.

**WebAdvantage** works for you by automatically emailing your custom designed reports to whom you want when you want them. Reports can include probe, water meter, relay and notepad history along with many other items. The exclusive "summary" view combines important information from all of your connected MegaTrons in a single view when you log in to WebAdvantage. Email alerts from the server ensure that users are notified of any and all problems, including alarm conditions, loss of communications connection or loss of power.