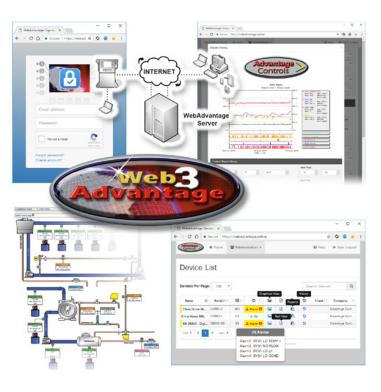

# Application

Get the Web Advantage and stay connected to your MegaTron, MegaTronXS controllers! Web Advantage keeps you in constant contact with all of your on-line MegaTron controllers at one time over the World Wide Web.

Web Advantage uses web based communications with the newest, most reliable and secure server technology for connection, control and history management.

An exclusive summary view lets you check the status of all your connected MegaTrons on one screen. Email alerts from the server ensure that users are kept informed of any alarm conditions, including disconnection and power loss encountered by remote MegaTrons.

**WebAdvantage** works for you by automatically emailing your custom designed reports to whom you want when you want them. Reports can include probe, water meter, relay and notepad history along with many other items. The exclusive "summary" view combines important information from all of your connected MegaTrons in a single view when you log in to WebAdvantage. Email alerts from the server ensure that users are notified of any and all problems, including alarm conditions, loss of communications connection or loss of power.